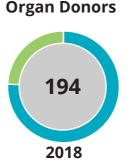

### 2019 KEY STATISTICS

#### **Organs Transplanted**

**Total: 811** 

32% INCREASE FROM 2018

**HEART** 

**PANCREAS** 

INTESTINE

419

176