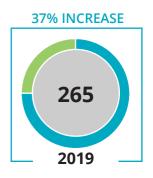

### 2019 KEY STATISTICS

#### **Organs Transplanted**

**Total: 811** 

32% INCREASE FROM 2018

**HEART** 

**PANCREAS** 

INTESTINE

419

176