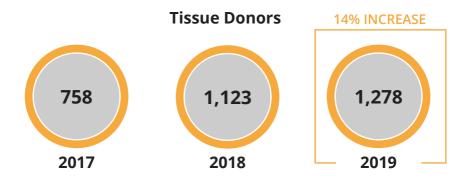

#### **Donation after Circulatory Death (DCD)**

Donors who are declared dead based on circulatory criteria which is defined as irreversible cessation of circulatory respiratory functions.

Total: 2,467 **SKIN - 1,180 BONE - 704 VEIN - 190 HEART VALVE - 179** 