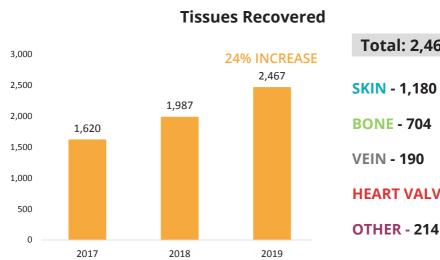

#### **Donation after Circulatory Death (DCD)**

Donors who are declared dead based on circulatory criteria which is defined as irreversible cessation of circulatory respiratory functions.

Total: 2,467 **SKIN - 1,180 BONE - 704 VEIN - 190 HEART VALVE - 179** 