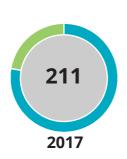

### 2019 KEY STATISTICS

#### **Organs Transplanted**

**Total: 811** 

32% INCREASE FROM 2018

**HEART** 

**PANCREAS** 

INTESTINE

419

176