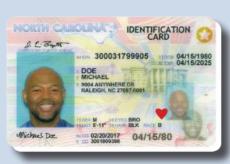

#### **Heart Heroes Legislation**

Carolina Donor Services' Heart
Heroes legislation became law on
October 1, 2019 after being adopted
by the General Assembly and signed
by Governor Cooper. The red heart
on North Carolina drivers' licenses
and IDs now includes tissue donation,
along with organ and eye, representing one's legal decision to be a
donor. Before October 1, 2019, North

Carolina was the only state in the nation where tissue donation was not included in the first-person authorization at the DMV.

Carolina Donor Services shared information about organ, eye and tissue donation and the need for registered donors at FUMC Asheboro's National Donor Sabbath service. The Hunts, a donor family in Asheboro, had the opportunity to meet the recipient of their son's organs. Keaton gave the gift of life to Kathy Matthews, who received his liver and kidney.